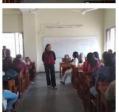

## Pravah- Department of History Bharati College University of Delhi

**Report on Film Show & Discussion** 

On 31<sup>st</sup> August, 2022, Pravah- the History Department organized a "film show and discussion" at 2:30 P.M. onwards in the Seminar Room, Bharati College.

The programme began with welcoming speech by Dr. Shakti Madhok, TIC of History Department. It was followed by the screening of the film. After it Dr. Dinesh Kumar Singh and Mr. Levin N.R. discussed about the film and the topic French Revolution. Students showed their enthusiasm by putting their views and question in the Q & A session. The event lasted for around 2 hours.