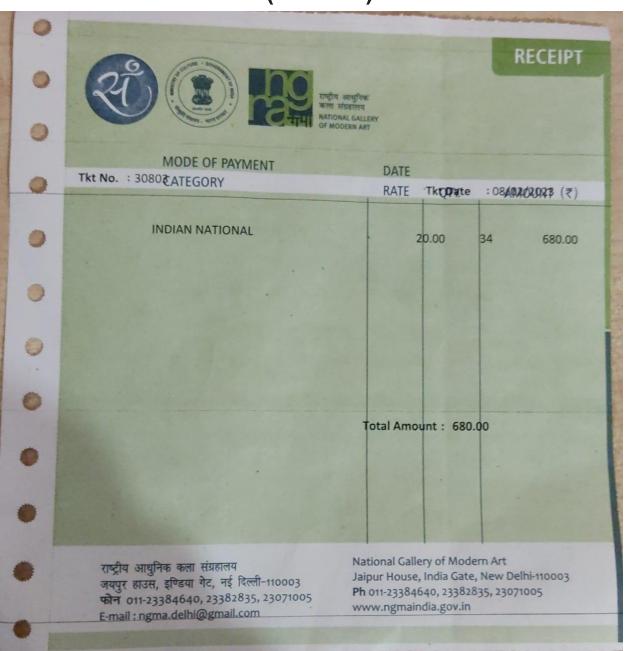

- National Archives:
  - Sem 3. 26th Sept, 2022- History (H)
  - Sem 4. 23rd March, 2023- History (H)
- National Gallery of Modern Art:
  - Sem 6. 8th Feb, 2023- History (H)
  - Sem 4. 15th Feb, 2023- History (H)

Total number of visits-7.

Made through public transport and tickets, either free or with students' expenses.

- 4. <u>Heritage Walk:</u> Delhi is a historical city with many monuments maintained by the Government of India and walking to the places is a part of the syllabus.
  - Forts of Delhi:
    - Tughlaqabad, Adilabad, Tughlaq Tomb- Sem 5. 14th Oct, 2022-History (H)
    - Red Fort and Jama Masjid- Sem 5. 12th Nov, 2022- History (H)
  - Mehrauli Archeological Park and Qutub Complex:
    - Sem 3 (sec A & B). 22nd Nov, 2022- History (H).
    - Sem 5. 2nd Nov, 2022- History (H).