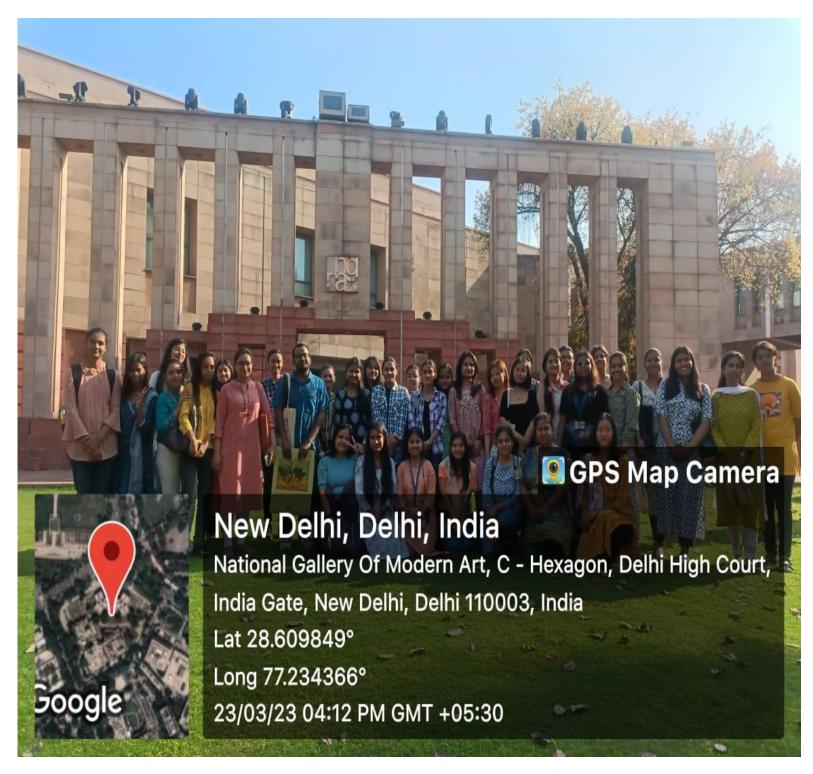

- National Archives:
  - Sem 3. 26th Sept, 2022- History (H)
  - Sem 4. 23rd March, 2023- History (H)
- National Gallery of Modern Art:
  - Sem 6. 8th Feb, 2023- History (H)
  - Sem 4. 15th Feb, 2023- History (H)