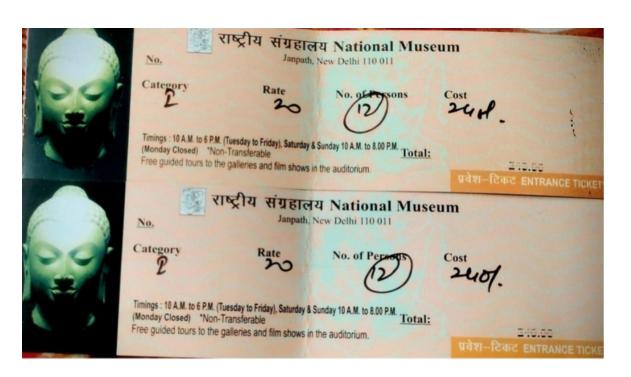

### 3. Visit to National Institutions for students of History (H), Prog & GE

- National Museum:
  - Sem 3. 27th Sept, 2022- History (H)
  - Sem 4. 23rd March 2023- History (H)
  - Sem 4. 23rd March 2023-GE students

Total number of visits-7.

Made through public transport and tickets, either free or with students' expenses.

- 4. <u>Heritage Walk:</u> Delhi is a historical city with many monuments maintained by the Government of India and walking to the places is a part of the syllabus.
  - Forts of Delhi:
    - Tughlaqabad, Adilabad, Tughlaq Tomb- Sem 5. 14th Oct, 2022-History (H)
    - Red Fort and Jama Masjid- Sem 5. 12th Nov, 2022- History (H)
  - Mehrauli Archeological Park and Qutub Complex:
    - Sem 3 (sec A & B). 22nd Nov, 2022- History (H).
    - Sem 5. 2nd Nov, 2022- History (H).