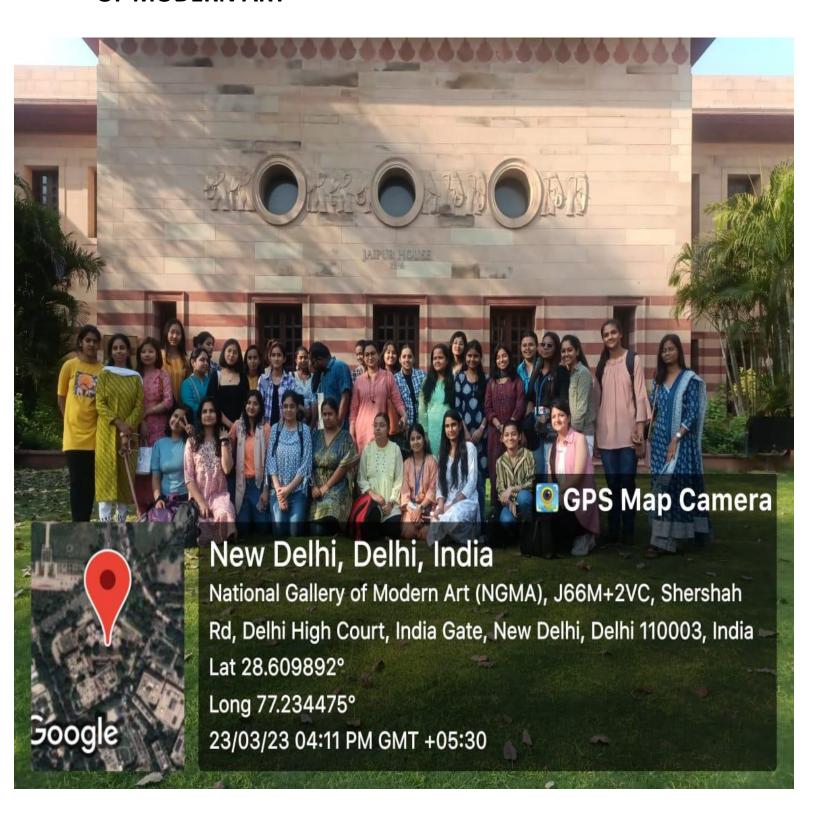

- National Archives:
  - Sem 3. 26th Sept, 2022- History (H)
  - Sem 4. 23rd March, 2023- History (H)
- National Gallery of Modern Art:
  - Sem 6. 8th Feb, 2023- History (H)
  - Sem 4. 15th Feb, 2023- History (H)