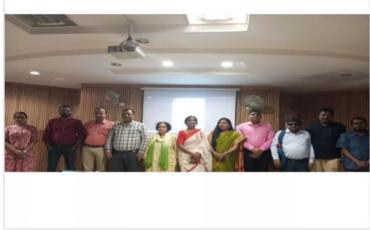

The programme began with welcoming speech by Dr. Shakti Madhok, TIC of History Department. It was followed by the screening of the film. After it Dr. Dinesh Kumar Singh and Mr. Levin N.R. discussed about the film and the topic French Revolution. Students showed their enthusiasm by putting their views and question in the Q & A session. The event lasted for around 2 hours.

### **Key Highlights of the event**

 On 31<sup>st</sup> August, 2022, Pravah- the History Department organized a "film show and discussion" at 2:30 P.M.

- "BBC THE FRENCH REVOLUTION: TEARING UP HISTORY" was screened.
- The programme began with welcoming speech by Dr. Shakti Madhok,

  TIC of History Department, was followed by the screening of the film.

  After it Dr. Dinesh Kumar Singh and Mr. Levin N.R. discussed about the film and the topic French Revolution.