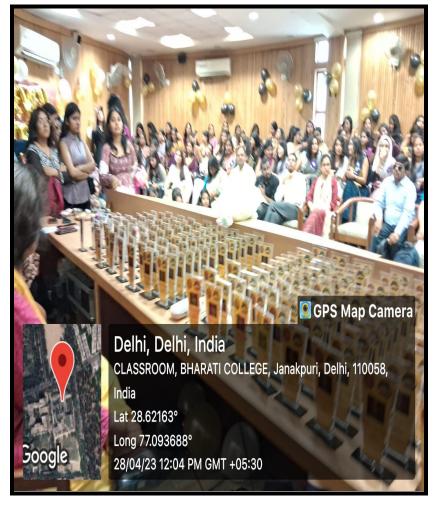

### 7. Farewell for outgoing batch of 2023 students of Sem 6:

- Held on 28th April,2023 in which 169 students were bid farewell by 185 students of Sem 4 and 69 students of Sem 2.
- The outgoing Sem 6 students were presented with mementos with their individual names inscribed on them.