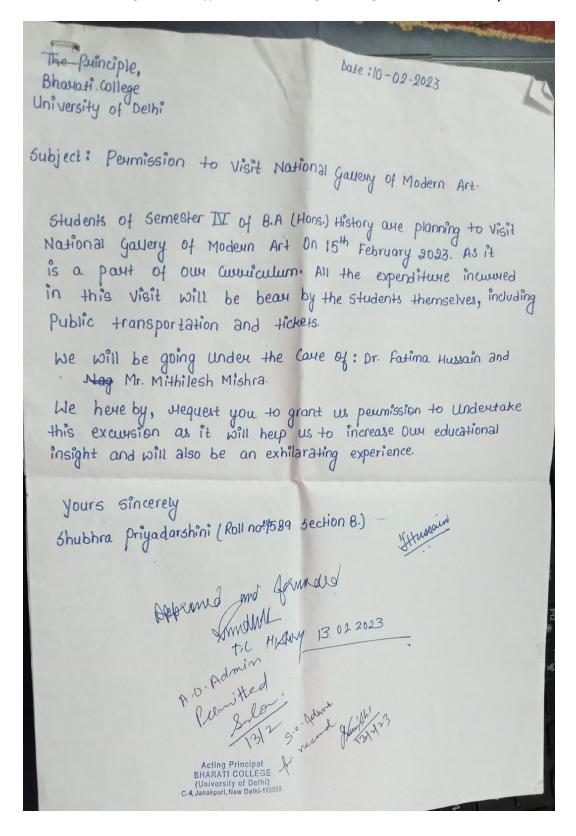

- National Archives:
  - Sem 3. 26th Sept, 2022- History (H)
  - Sem 4. 23rd March, 2023- History (H)
- National Gallery of Modern Art:
  - Sem 6. 8th Feb, 2023- History (H)
  - Sem 4. 15th Feb, 2023- History (H)

Total number of visits-7.

Made through public transport and tickets, either free or with students' expenses.

- 4. <u>Heritage Walk:</u> Delhi is a historical city with many monuments maintained by the Government of India and walking to the places is a part of the syllabus.
  - Forts of Delhi:
    - Tughlaqabad, Adilabad, Tughlaq Tomb- Sem 5. 14th Oct, 2022-History (H)
    - Red Fort and Jama Masjid- Sem 5. 12th Nov, 2022- History (H)
  - Mehrauli Archeological Park and Qutub Complex:
    - Sem 3 (sec A & B). 22nd Nov, 2022- History (H).
    - Sem 5. 2nd Nov, 2022- History (H).