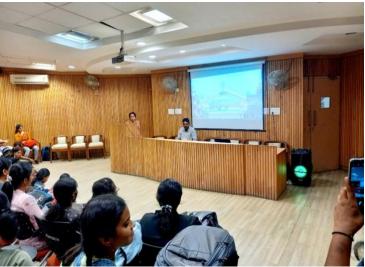

## Pravah- Department of History Bharati College University of Delhi

**Report on Film Show & Discussion** 

On 31<sup>st</sup> August, 2022, Pravah- the History Department organized a "film show and discussion" at 2:30 P.M. onwards in the Seminar Room, Bharati College.

The programme began with welcoming speech by Dr. Shakti Madhok, TIC of History Department. It was followed by the screening of the film. After it Dr. Dinesh Kumar Singh and Mr. Levin N.R. discussed about the film and the topic French Revolution. Students showed their enthusiasm by putting their views and question in the Q & A session. The event lasted for around 2 hours.