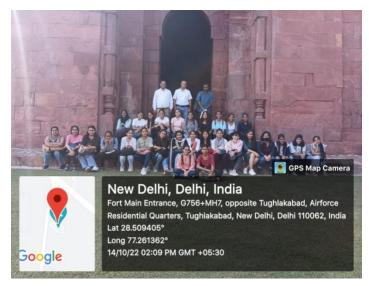

Total number of visits-7.

Made through public transport and tickets, either free or with students' expenses.

- 4. <u>Heritage Walk:</u> Delhi is a historical city with many monuments maintained by the Government of India and walking to the places is a part of the syllabus.
  - Forts of Delhi:
    - Tughlaqabad, Adilabad, Tughlaq Tomb- Sem 5. 14th Oct, 2022-History (H)
    - Red Fort and Jama Masjid- Sem 5. 12th Nov, 2022- History (H)
  - Mehrauli Archeological Park and Qutub Complex:
    - Sem 3 (sec A & B). 22nd Nov, 2022- History (H).
    - Sem 5. 2nd Nov, 2022- History (H).