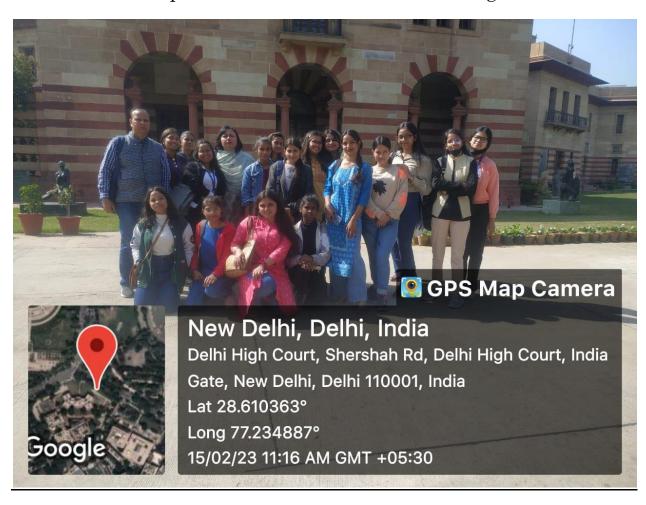

### 3. Visit to National Institutions for students of History (H), Prog & GE

- National Museum:
  - Sem 3. 27th Sept, 2022- History (H)
  - Sem 4. 23rd March 2023- History (H)
  - Sem 4. 23rd March 2023-GE students