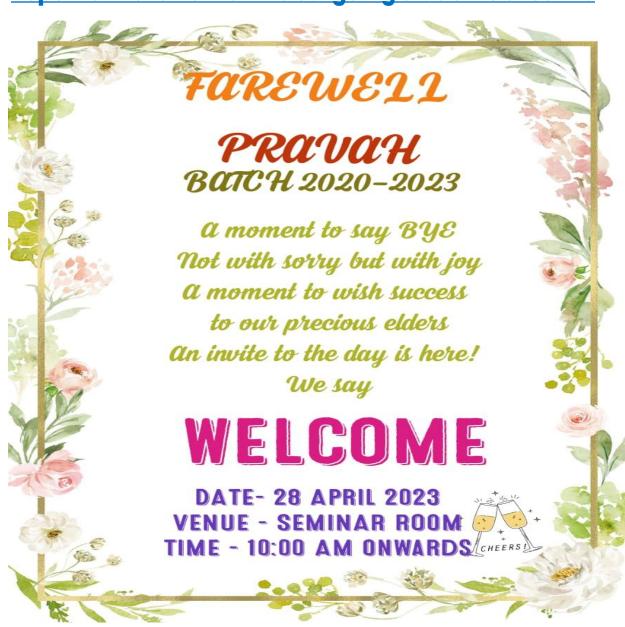

### 7. Farewell for outgoing batch of 2023 students of Sem 6:

- Held on 28th April,2023 in which 169 students were bid farewell by 185 students of Sem 4 and 69 students of Sem 2.
- The outgoing Sem 6 students were presented with mementos with their individual names inscribed on them.