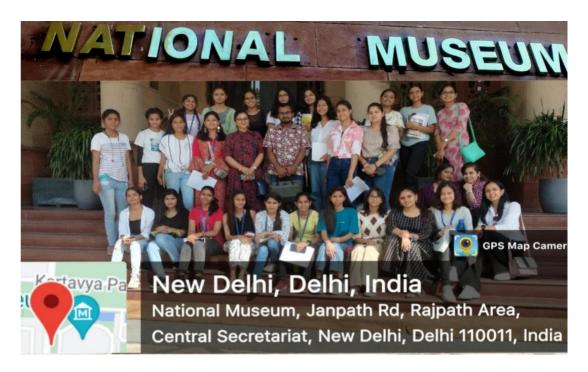

### 3. Visit to National Institutions for students of History (H), Prog & GE

- National Museum:
  - Sem 3. 27th Sept, 2022- History (H)
  - Sem 4. 23rd March 2023- History (H)
  - Sem 4. 23rd March 2023-GE students