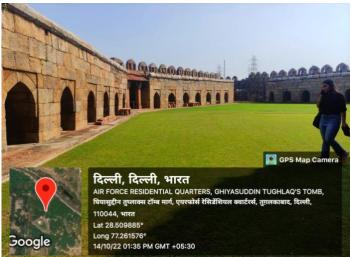

Total number of visits-7.

Made through public transport and tickets, either free or with students' expenses.

- 4. <u>Heritage Walk:</u> Delhi is a historical city with many monuments maintained by the Government of India and walking to the places is a part of the syllabus.
  - Forts of Delhi:
    - Tughlaqabad, Adilabad, Tughlaq Tomb- Sem 5. 14th Oct, 2022-History (H)
    - Red Fort and Jama Masjid- Sem 5. 12th Nov, 2022- History (H)
  - Mehrauli Archeological Park and Qutub Complex:
    - Sem 3 (sec A & B). 22nd Nov, 2022- History (H).
    - Sem 5. 2nd Nov, 2022- History (H).