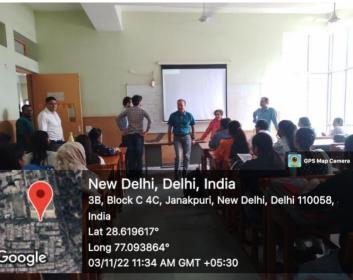

## Pravah- Department of History Bharati College University of Delhi

**Report on Film Show & Discussion** 

On 31<sup>st</sup> August, 2022, Pravah- the History Department organized a "film show and discussion" at 2:30 P.M. onwards in the Seminar Room, Bharati College.

"BBC THE FRENCH REVOLUTION: TEARING UP HISTORY" was screened. Richard Clay (an art Historian) through this film, he talks about the story of the French Revolution through the destruction of art, buildings and symbols. Telling the story of the French Revolution - from the Storming of the Bastille to the rise of Napoleon - as the significant modern outbreak of iconoclasm, Clay argues that it reveals the destructive and constructive roles of iconoclasts and how this led directly to the birth of the modern Europe.

The programme began with welcoming speech by Dr. Shakti Madhok, TIC of History Department. It was followed by the screening of the film. After it Dr. Dinesh Kumar Singh and Mr. Levin N.R. discussed about the film and the topic French Revolution. Students showed their enthusiasm by putting their views and question in the Q & A session. The event lasted for around 2 hours.