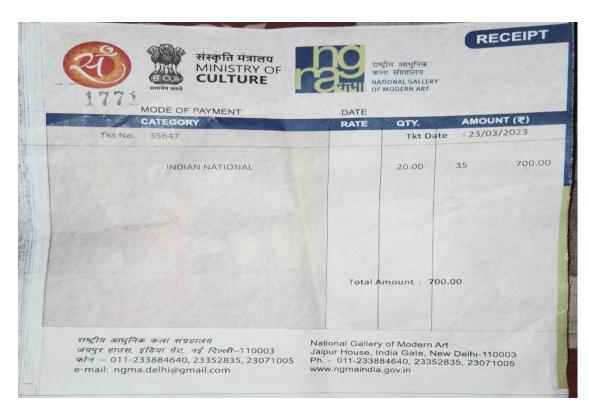

- National Archives:
  - Sem 3. 26th Sept, 2022- History (H)
  - Sem 4. 23rd March, 2023- History (H)
- National Gallery of Modern Art:
  - Sem 6. 8th Feb, 2023- History (H)
  - Sem 4. 15th Feb, 2023- History (H)