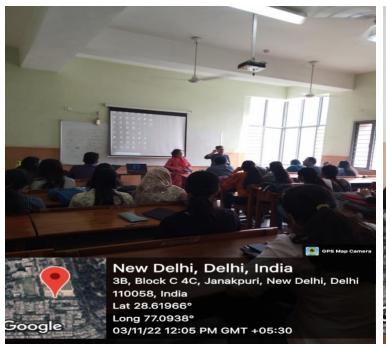

## Pravah- Department of History Bharati College University of Delhi

**Report on Film Show & Discussion** 

On 31<sup>st</sup> August, 2022, Pravah- the History Department organized a "film show and discussion" at 2:30 P.M. onwards in the Seminar Room, Bharati College.

The programme began with welcoming speech by Dr. Shakti Madhok, TIC of History Department. It was followed by the screening of the film. After it Dr. Dinesh Kumar Singh and Mr. Levin N.R. discussed about the film and the topic French Revolution. Students showed their enthusiasm by putting their views and question in the Q & A session. The event lasted for around 2 hours.