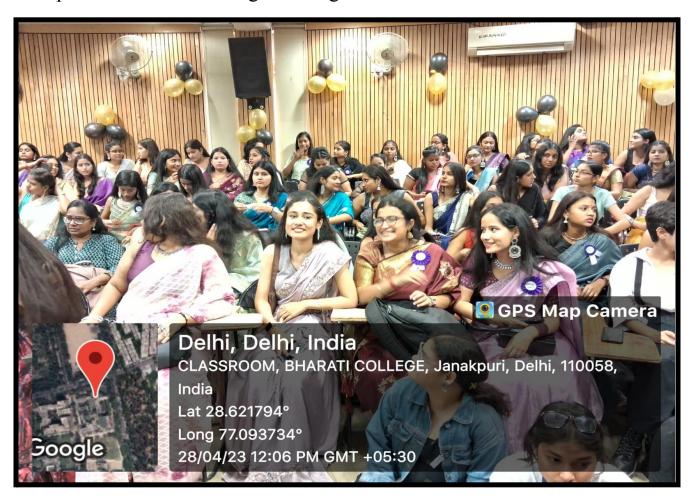

### 7. Farewell for outgoing batch of 2023 students of Sem 6:

- Held on 28th April,2023 in which 169 students were bid farewell by 185 students of Sem 4 and 69 students of Sem 2.
- The outgoing Sem 6 students were presented with mementos with their individual names inscribed on them.