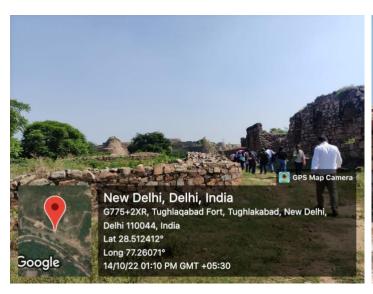

Total number of visits-7.

Made through public transport and tickets, either free or with students' expenses.

- 4. <u>Heritage Walk:</u> Delhi is a historical city with many monuments maintained by the Government of India and walking to the places is a part of the syllabus.
  - Forts of Delhi:
    - Tughlaqabad, Adilabad, Tughlaq Tomb- Sem 5. 14th Oct, 2022-History (H)
    - Red Fort and Jama Masjid- Sem 5. 12th Nov, 2022- History (H)
  - Mehrauli Archeological Park and Qutub Complex:
    - Sem 3 (sec A & B). 22nd Nov, 2022- History (H).
    - Sem 5. 2nd Nov, 2022- History (H).

Detailed reports of the events consisting of the following:Geo tagged pictures of the events and visits (both indoor and outdoor)
Attendance of students

Brief summary of the talks, lectures, exhibitions, visits and heritage walks and outstation trips.