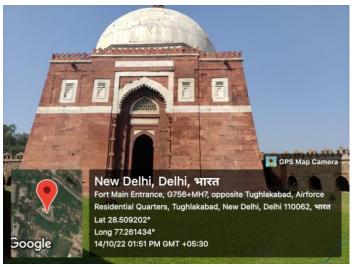

Total number of visits-7.

Made through public transport and tickets, either free or with students' expenses.

- 4. <u>Heritage Walk:</u> Delhi is a historical city with many monuments maintained by the Government of India and walking to the places is a part of the syllabus.
  - Forts of Delhi:
    - Tughlaqabad, Adilabad, Tughlaq Tomb- Sem 5. 14th Oct, 2022-History (H)
    - Red Fort and Jama Masjid- Sem 5. 12th Nov, 2022- History (H)
  - Mehrauli Archeological Park and Qutub Complex:
    - Sem 3 (sec A & B). 22nd Nov, 2022- History (H).
    - Sem 5. 2nd Nov, 2022- History (H).