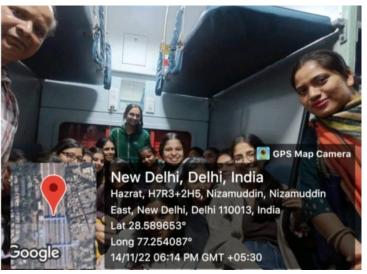

- Gol Gumbed, Humayun Tomb, Nizamuddin Aulia:
  - Sem 1. 15th Feb, 2022- GE History Students.
- Amrit Udyan and Feroz Shah Kotla
  - BA Prog. 23rd March, 2023.

Total number of walks- 6.

Made through public transport and tickets, either free or with students' expenses.