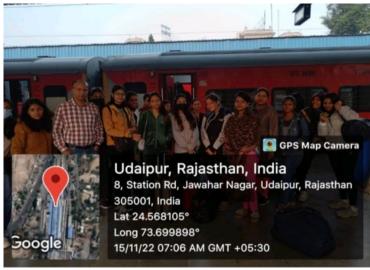

### 5. Outstation Historical Trip:

- Trip to Udaipur: 14th-18th Nov. 2022. Sem 3. BA (Prog).
- No. of students 18.
  - Trip supervisor: Dr. Mithilesh Mishra
  - Students Caretaker: Ms. Meenu (Non teaching staff)
  - Trip Coordinator: Ms. Geethika (BA Prog. Sem. 3 Student)
  - Trip made through Indian Railways with expense borne by students.