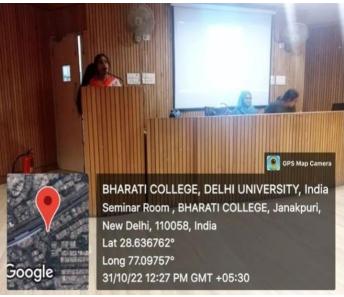

### 1. National Level:

- National Unity Day (31st Oct, 2022) Govt. Of India.
   Talk by Dr. Shakti Madhok on Sardar Patel and Digital Exhibition.
- National Seminar on Revisiting the past to celebrate 'Azadi ka Amrit Mahotsav' (27th and 28th March, 2023.)