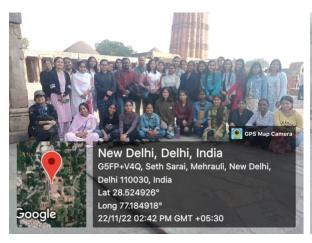

Total number of visits-7.

Made through public transport and tickets, either free or with students' expenses.

- 4. <u>Heritage Walk:</u> Delhi is a historical city with many monuments maintained by the Government of India and walking to the places is a part of the syllabus.
  - Forts of Delhi:
    - Tughlaqabad, Adilabad, Tughlaq Tomb- Sem 5. 14th Oct, 2022-History (H)
    - Red Fort and Jama Masjid- Sem 5. 12th Nov, 2022- History (H)
  - Mehrauli Archeological Park and Qutub Complex:
    - Sem 3 (sec A & B). 22nd Nov, 2022- History (H).
    - Sem 5. 2nd Nov, 2022- History (H).