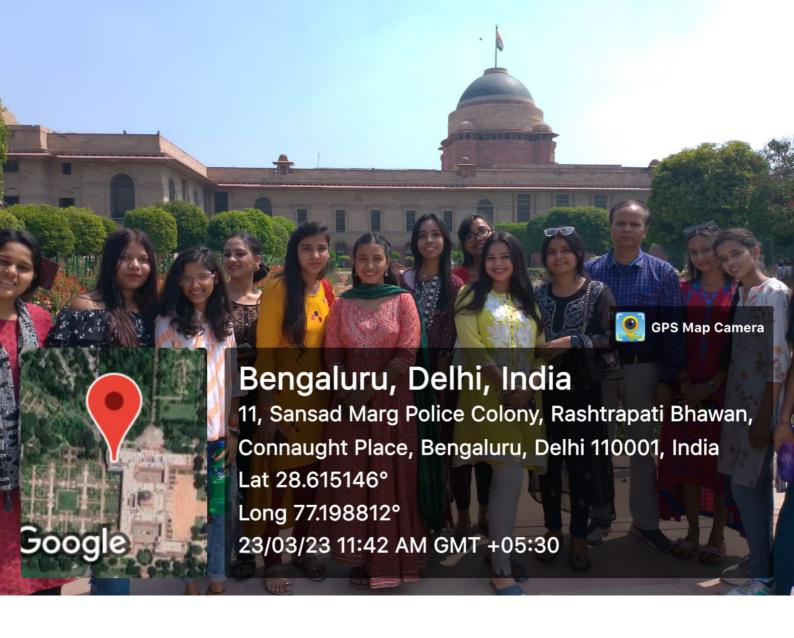

### 3. Visit to National Institutions for students of History (H), Prog & GE

- National Museum:
  - Sem 3. 27th Sept, 2022- History (H)
  - Sem 4. 23rd March 2023- History (H)
  - Sem 4. 23rd March 2023-GE students