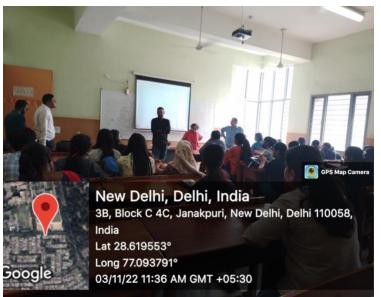

## Pravah- Department of History Bharati College University of Delhi

**Report on Film Show & Discussion** 

On 31<sup>st</sup> August, 2022, Pravah- the History Department organized a "film show and discussion" at 2:30 P.M. onwards in the Seminar Room, Bharati College.

The programme began with welcoming speech by Dr. Shakti Madhok, TIC of History Department. It was followed by the screening of the film. After it Dr. Dinesh Kumar Singh and Mr. Levin N.R. discussed about the film and the topic French Revolution. Students showed their enthusiasm by putting their views and question in the Q & A session. The event lasted for around 2 hours.