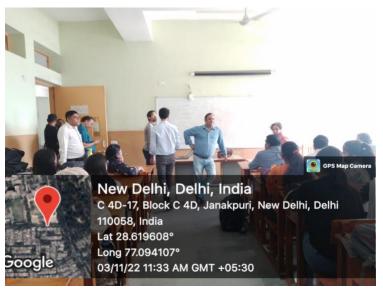

## Pravah- Department of History Bharati College University of Delhi

**Report on Film Show & Discussion** 

On 31<sup>st</sup> August, 2022, Pravah- the History Department organized a "film show and discussion" at 2:30 P.M. onwards in the Seminar Room, Bharati College.

"BBC THE FRENCH REVOLUTION: TEARING UP HISTORY" was screened. Richard Clay (an art Historian) through this film, he talks about the story of the French Revolution through the destruction of art, buildings and symbols. Telling the story of the French Revolution - from the Storming of the Bastille to the rise of Napoleon - as the significant modern outbreak of iconoclasm, Clay argues that it reveals the destructive and constructive roles of iconoclasts and how this led directly to the birth of the modern Europe.

The programme began with welcoming speech by Dr. Shakti Madhok, TIC of History Department. It was followed by the screening of the film. After it Dr. Dinesh Kumar Singh and Mr. Levin N.R. discussed about the film and the topic French Revolution. Students showed their enthusiasm by putting their views and question in the Q & A session. The event lasted for around 2 hours.