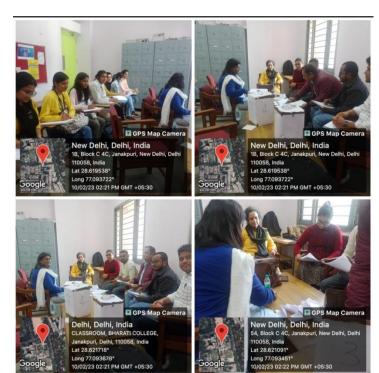

## Pravah- Department of History Bharati College University of Delhi

**Report on Film Show & Discussion** 

On 31<sup>st</sup> August, 2022, Pravah- the History Department organized a "film show and discussion" at 2:30 P.M. onwards in the Seminar Room, Bharati College.

The programme began with welcoming speech by Dr. Shakti Madhok, TIC of History Department. It was followed by the screening of the film. After it Dr. Dinesh Kumar Singh and Mr. Levin N.R. discussed about the film and the topic French Revolution. Students showed their enthusiasm by putting their views and question in the Q & A session. The event lasted for around 2 hours.