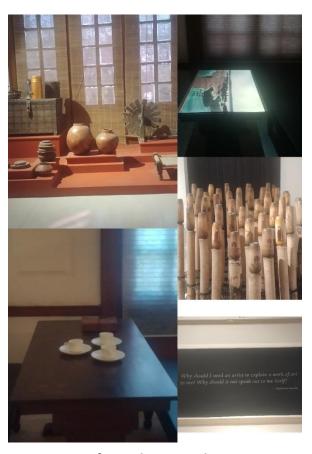

### 3. Visit to National Institutions for students of History (H), Prog & GE

- National Museum:
  - Sem 3. 27th Sept, 2022- History (H)
  - Sem 4. 23rd March 2023- History (H)
  - Sem 4. 23rd March 2023-GE students