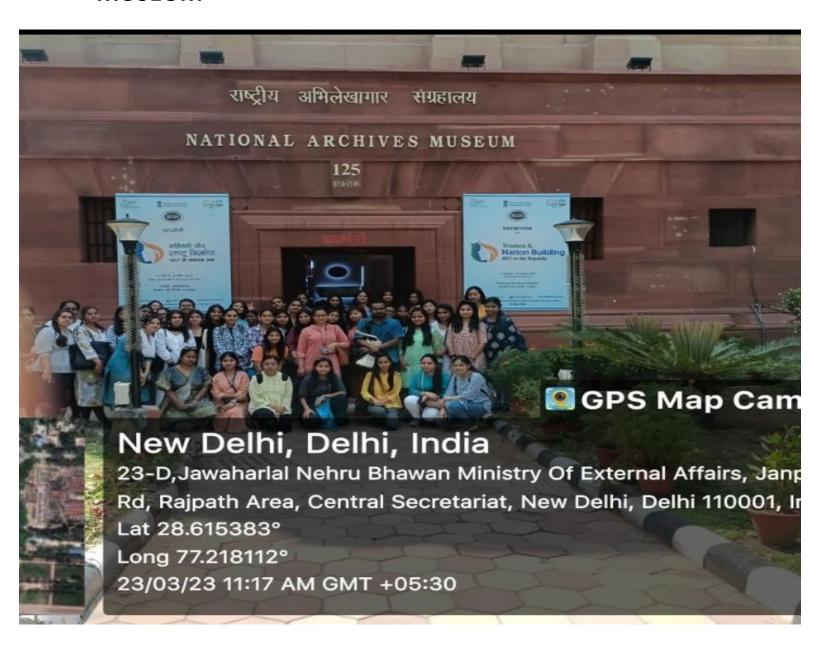

- National Archives:
  - Sem 3. 26th Sept, 2022- History (H)
  - Sem 4. 23rd March, 2023- History (H)
- National Gallery of Modern Art:
  - Sem 6. 8th Feb, 2023- History (H)
  - Sem 4. 15th Feb, 2023- History (H)