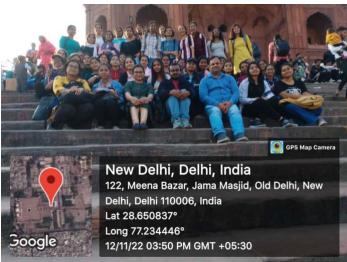

Total number of visits-7.

Made through public transport and tickets, either free or with students' expenses.

- 4. <u>Heritage Walk:</u> Delhi is a historical city with many monuments maintained by the Government of India and walking to the places is a part of the syllabus.
  - Forts of Delhi:
    - Tughlaqabad, Adilabad, Tughlaq Tomb- Sem 5. 14th Oct, 2022-History (H)
    - Red Fort and Jama Masjid- Sem 5. 12th Nov, 2022- History (H)
  - Mehrauli Archeological Park and Qutub Complex:
    - Sem 3 (sec A & B). 22nd Nov, 2022- History (H).
    - Sem 5. 2nd Nov, 2022- History (H).