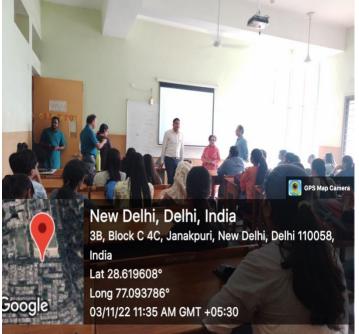

## Pravah- Department of History Bharati College University of Delhi

**Report on Film Show & Discussion** 

On 31<sup>st</sup> August, 2022, Pravah- the History Department organized a "film show and discussion" at 2:30 P.M. onwards in the Seminar Room, Bharati College.

The programme began with welcoming speech by Dr. Shakti Madhok, TIC of History Department. It was followed by the screening of the film. After it Dr. Dinesh Kumar Singh and Mr. Levin N.R. discussed about the film and the topic French Revolution. Students showed their enthusiasm by putting their views and question in the Q & A session. The event lasted for around 2 hours.