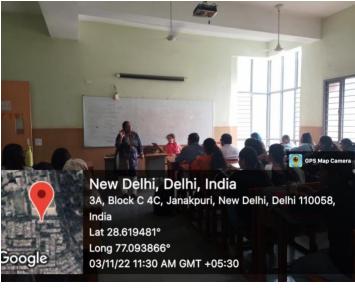

## Pravah- Department of History Bharati College University of Delhi

**Report on Film Show & Discussion** 

On 31<sup>st</sup> August, 2022, Pravah- the History Department organized a "film show and discussion" at 2:30 P.M. onwards in the Seminar Room, Bharati College.

"BBC THE FRENCH REVOLUTION: TEARING UP HISTORY" was screened. Richard Clay (an art Historian) through this film, he talks about the story of the French Revolution through the destruction of art, buildings and symbols. Telling the story of the French Revolution - from the Storming of the Bastille to the rise of Napoleon - as the significant modern outbreak of iconoclasm, Clay argues that it reveals the destructive and constructive roles of iconoclasts and how this led directly to the birth of the modern Europe.

The programme began with welcoming speech by Dr. Shakti Madhok, TIC of History Department. It was followed by the screening of the film. After it Dr. Dinesh Kumar Singh and Mr. Levin N.R. discussed about the film and the topic French Revolution. Students showed their enthusiasm by putting their views and question in the Q & A session. The event lasted for around 2 hours.