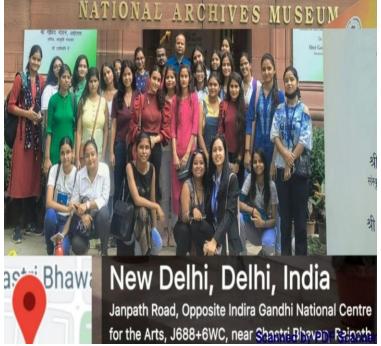

- National Archives:
  - Sem 3. 26th Sept, 2022- History (H)
  - Sem 4. 23rd March, 2023- History (H)
- National Gallery of Modern Art:
  - Sem 6. 8th Feb, 2023- History (H)
  - Sem 4. 15th Feb, 2023- History (H)