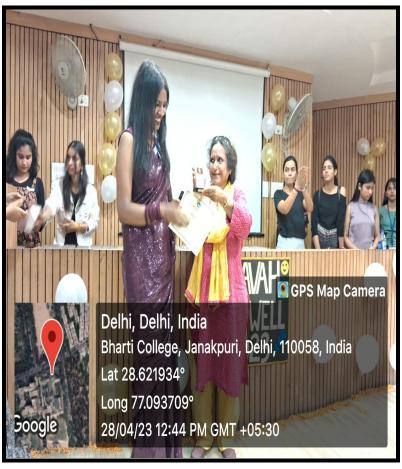

### 7. Farewell for outgoing batch of 2023 students of Sem 6:

- Held on 28th April,2023 in which 169 students were bid farewell by 185 students of Sem 4 and 69 students of Sem 2.
- The outgoing Sem 6 students were presented with mementos with their individual names inscribed on them.