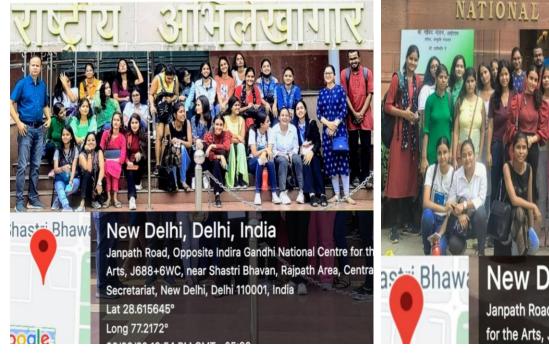

### 3. Visit to National Institutions for students of History (H), Prog & GE

- National Museum:
  - Sem 3. 27th Sept, 2022- History (H)
  - Sem 4. 23rd March 2023- History (H)
  - Sem 4. 23rd March 2023-GE students

- National Archives:
  - Sem 3. 26th Sept, 2022- History (H)
  - Sem 4. 23rd March, 2023- History (H)
- National Gallery of Modern Art:
  - Sem 6. 8th Feb, 2023- History (H)
  - Sem 4. 15th Feb, 2023- History (H)

Total number of visits-7.

Made through public transport and tickets, either free or with students' expenses.

- 4. <u>Heritage Walk:</u> Delhi is a historical city with many monuments maintained by the Government of India and walking to the places is a part of the syllabus.
  - Forts of Delhi:
    - Tughlaqabad, Adilabad, Tughlaq Tomb- Sem 5. 14th Oct, 2022-History (H)
    - Red Fort and Jama Masjid- Sem 5. 12th Nov, 2022- History (H)
  - Mehrauli Archeological Park and Qutub Complex:
    - Sem 3 (sec A & B). 22nd Nov, 2022- History (H).
    - Sem 5. 2nd Nov, 2022- History (H).