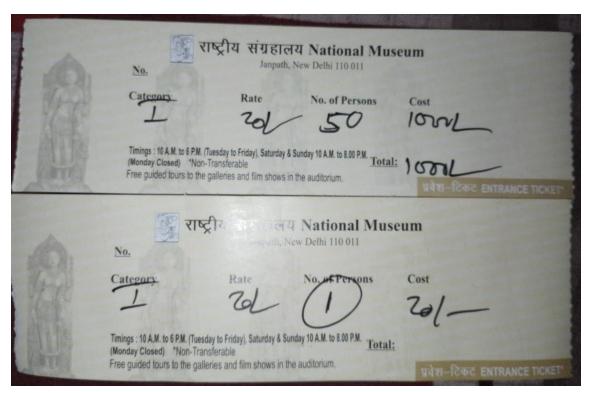

### 3. Visit to National Institutions for students of History (H), Prog & GE

- National Museum:
  - Sem 3. 27th Sept, 2022- History (H)
  - Sem 4. 23rd March 2023- History (H)
  - Sem 4. 23rd March 2023-GE students

Total number of visits-7.

Made through public transport and tickets, either free or with students' expenses.

- 4. <u>Heritage Walk:</u> Delhi is a historical city with many monuments maintained by the Government of India and walking to the places is a part of the syllabus.
  - Forts of Delhi:
    - Tughlaqabad, Adilabad, Tughlaq Tomb- Sem 5. 14th Oct, 2022-History (H)
    - Red Fort and Jama Masjid- Sem 5. 12th Nov, 2022- History (H)
  - Mehrauli Archeological Park and Qutub Complex:
    - Sem 3 (sec A & B). 22nd Nov, 2022- History (H).
    - Sem 5. 2nd Nov, 2022- History (H).