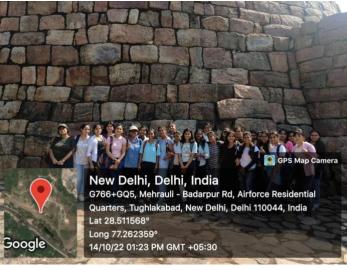

Total number of visits-7.

Made through public transport and tickets, either free or with students' expenses.

- 4. <u>Heritage Walk:</u> Delhi is a historical city with many monuments maintained by the Government of India and walking to the places is a part of the syllabus.
  - Forts of Delhi:
    - Tughlaqabad, Adilabad, Tughlaq Tomb- Sem 5. 14th Oct, 2022-History (H)
    - Red Fort and Jama Masjid- Sem 5. 12th Nov, 2022- History (H)
  - Mehrauli Archeological Park and Qutub Complex:
    - Sem 3 (sec A & B). 22nd Nov, 2022- History (H).
    - Sem 5. 2nd Nov, 2022- History (H).