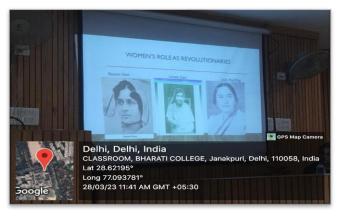

### 1. National Level:

- National Unity Day (31st Oct, 2022) Govt. Of India.
   Talk by Dr. Shakti Madhok on Sardar Patel and Digital Exhibition.
- National Seminar on Revisiting the past to celebrate 'Azadi ka Amrit Mahotsav' (27th and 28th March, 2023.)