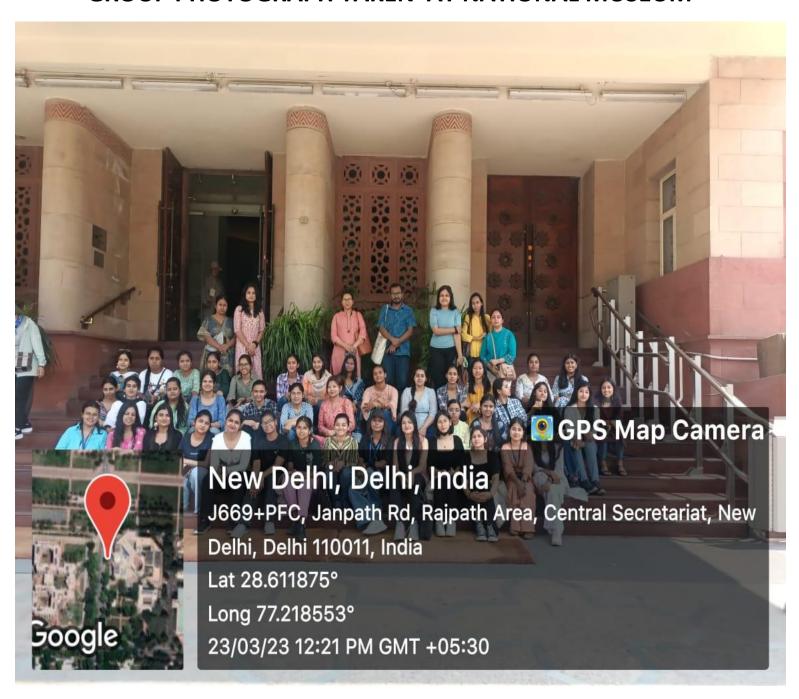

### 3. Visit to National Institutions for students of History (H), Prog & GE

- National Museum:
  - Sem 3. 27th Sept, 2022- History (H)
  - Sem 4. 23rd March 2023- History (H)
  - Sem 4. 23rd March 2023-GE students