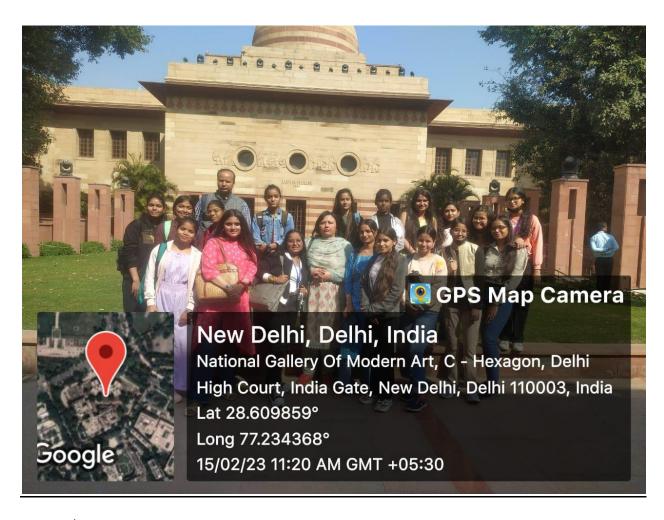

- National Archives:
  - Sem 3. 26th Sept, 2022- History (H)
  - Sem 4. 23rd March, 2023- History (H)
- National Gallery of Modern Art:
  - Sem 6. 8th Feb, 2023- History (H)
  - Sem 4. 15th Feb, 2023- History (H)