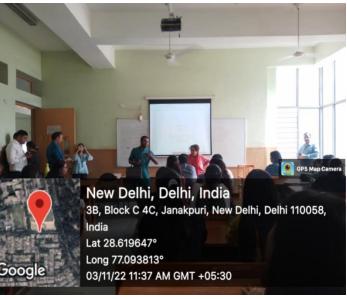

## Pravah- Department of History Bharati College University of Delhi

**Report on Film Show & Discussion** 

On 31<sup>st</sup> August, 2022, Pravah- the History Department organized a "film show and discussion" at 2:30 P.M. onwards in the Seminar Room, Bharati College.

The programme began with welcoming speech by Dr. Shakti Madhok, TIC of History Department. It was followed by the screening of the film. After it Dr. Dinesh Kumar Singh and Mr. Levin N.R. discussed about the film and the topic French Revolution. Students showed their enthusiasm by putting their views and question in the Q & A session. The event lasted for around 2 hours.