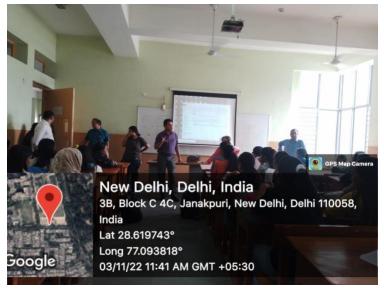

## Pravah- Department of History Bharati College University of Delhi

**Report on Film Show & Discussion** 

On 31<sup>st</sup> August, 2022, Pravah- the History Department organized a "film show and discussion" at 2:30 P.M. onwards in the Seminar Room, Bharati College.

"BBC THE FRENCH REVOLUTION: TEARING UP HISTORY" was screened. Richard Clay (an art Historian) through this film, he talks about the story of the French Revolution through the destruction of art, buildings and symbols. Telling the story of the French Revolution - from the Storming of the Bastille to the rise of Napoleon - as the significant modern outbreak of iconoclasm, Clay argues that it reveals the destructive and constructive roles of iconoclasts and how this led directly to the birth of the modern Europe.

The programme began with welcoming speech by Dr. Shakti Madhok, TIC of History Department. It was followed by the screening of the film. After it Dr. Dinesh Kumar Singh and Mr. Levin N.R. discussed about the film and the topic French Revolution. Students showed their enthusiasm by putting their views and question in the Q & A session. The event lasted for around 2 hours.