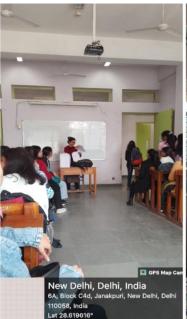

## Pravah- Department of History Bharati College University of Delhi

**Report on Film Show & Discussion** 

On 31<sup>st</sup> August, 2022, Pravah- the History Department organized a "film show and discussion" at 2:30 P.M. onwards in the Seminar Room, Bharati College.

The programme began with welcoming speech by Dr. Shakti Madhok, TIC of History Department. It was followed by the screening of the film. After it Dr. Dinesh Kumar Singh and Mr. Levin N.R. discussed about the film and the topic French Revolution. Students showed their enthusiasm by putting their views and question in the Q & A session. The event lasted for around 2 hours.