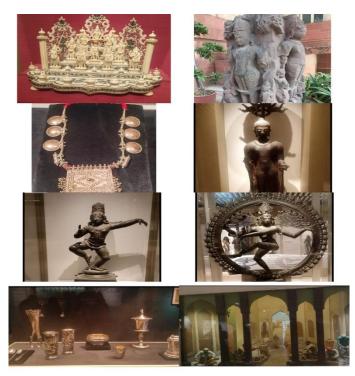

- National Archives:
  - Sem 3. 26th Sept, 2022- History (H)
  - Sem 4. 23rd March, 2023- History (H)
- National Gallery of Modern Art:
  - Sem 6. 8th Feb, 2023- History (H)
  - Sem 4. 15th Feb, 2023- History (H)

Total number of visits-7.

Made through public transport and tickets, either free or with students' expenses.

- 4. <u>Heritage Walk:</u> Delhi is a historical city with many monuments maintained by the Government of India and walking to the places is a part of the syllabus.
  - Forts of Delhi:
    - Tughlaqabad, Adilabad, Tughlaq Tomb- Sem 5. 14th Oct, 2022-History (H)
    - Red Fort and Jama Masjid- Sem 5. 12th Nov, 2022- History (H)
  - Mehrauli Archeological Park and Qutub Complex:
    - Sem 3 (sec A & B). 22nd Nov, 2022- History (H).
    - Sem 5. 2nd Nov, 2022- History (H).