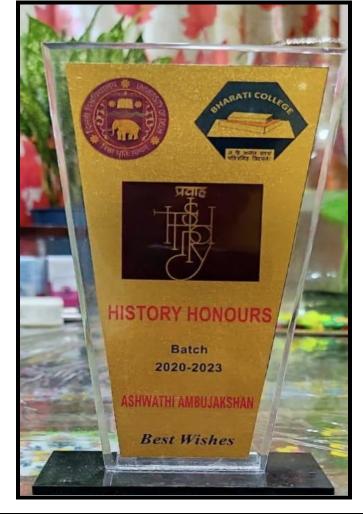

### 7. Farewell for outgoing batch of 2023 students of Sem 6:

- Held on 28th April,2023 in which 169 students were bid farewell by 185 students of Sem 4 and 69 students of Sem 2.
- The outgoing Sem 6 students were presented with mementos with their individual names inscribed on them.