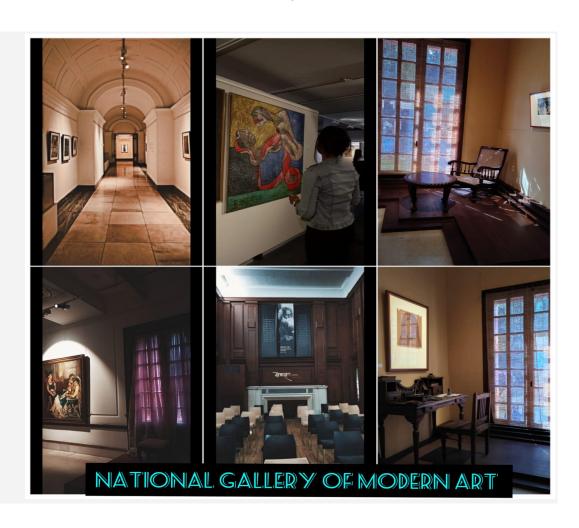

- National Archives:
  - Sem 3. 26th Sept, 2022- History (H)
  - Sem 4. 23rd March, 2023- History (H)
- National Gallery of Modern Art:
  - Sem 6. 8th Feb, 2023- History (H)
  - Sem 4. 15th Feb, 2023- History (H)