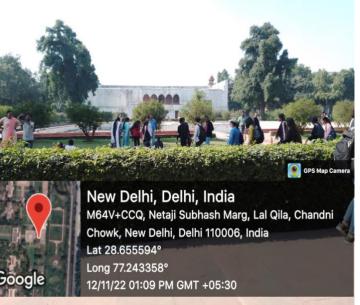

Total number of visits-7.

Made through public transport and tickets, either free or with students' expenses.

- 4. <u>Heritage Walk:</u> Delhi is a historical city with many monuments maintained by the Government of India and walking to the places is a part of the syllabus.
  - Forts of Delhi:
    - Tughlaqabad, Adilabad, Tughlaq Tomb- Sem 5. 14th Oct, 2022-History (H)
    - Red Fort and Jama Masjid- Sem 5. 12th Nov, 2022- History (H)
  - Mehrauli Archeological Park and Qutub Complex:
    - Sem 3 (sec A & B). 22nd Nov, 2022- History (H).
    - Sem 5. 2nd Nov, 2022- History (H).