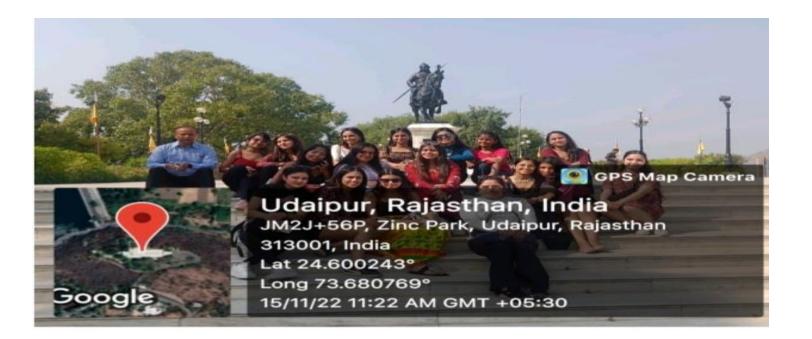

### 5. Outstation Historical Trip:

- Trip to Udaipur: 14th-18th Nov. 2022. Sem 3. BA (Prog).
- No. of students 18.
  - Trip supervisor: Dr. Mithilesh Mishra
  - Students Caretaker: Ms. Meenu (Non teaching staff)
  - Trip Coordinator: Ms. Geethika (BA Prog. Sem. 3 Student)
  - Trip made through Indian Railways with expense borne by students.