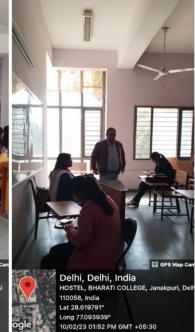

## Pravah- Department of History Bharati College University of Delhi

**Report on Film Show & Discussion** 

On 31<sup>st</sup> August, 2022, Pravah- the History Department organized a "film show and discussion" at 2:30 P.M. onwards in the Seminar Room, Bharati College.

The programme began with welcoming speech by Dr. Shakti Madhok, TIC of History Department. It was followed by the screening of the film. After it Dr. Dinesh Kumar Singh and Mr. Levin N.R. discussed about the film and the topic French Revolution. Students showed their enthusiasm by putting their views and question in the Q & A session. The event lasted for around 2 hours.