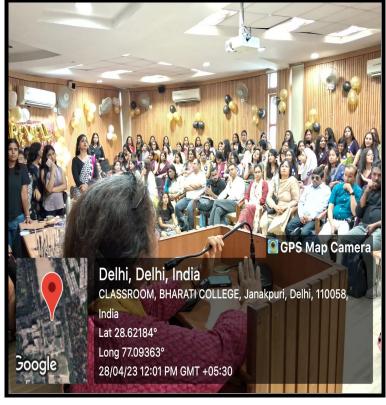

### 7. Farewell for outgoing batch of 2023 students of Sem 6:

- Held on 28th April,2023 in which 169 students were bid farewell by 185 students of Sem 4 and 69 students of Sem 2.
- The outgoing Sem 6 students were presented with mementos with their individual names inscribed on them.