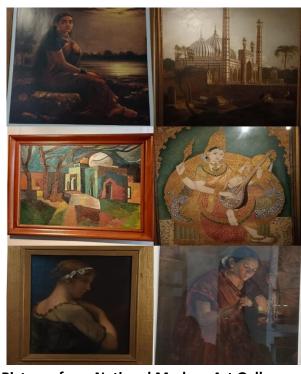

- National Archives:
  - Sem 3. 26th Sept, 2022- History (H)
  - Sem 4. 23rd March, 2023- History (H)
- National Gallery of Modern Art:
  - Sem 6. 8th Feb, 2023- History (H)
  - Sem 4. 15th Feb, 2023- History (H)

Total number of visits-7.

Made through public transport and tickets, either free or with students' expenses.

- 4. <u>Heritage Walk:</u> Delhi is a historical city with many monuments maintained by the Government of India and walking to the places is a part of the syllabus.
  - Forts of Delhi:
    - Tughlaqabad, Adilabad, Tughlaq Tomb- Sem 5. 14th Oct, 2022-History (H)
    - Red Fort and Jama Masjid- Sem 5. 12th Nov, 2022- History (H)
  - Mehrauli Archeological Park and Qutub Complex:
    - Sem 3 (sec A & B). 22nd Nov, 2022- History (H).
    - Sem 5. 2nd Nov, 2022- History (H).