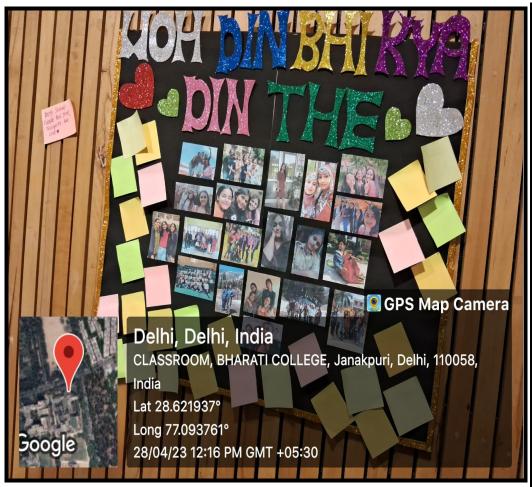

### 7. Farewell for outgoing batch of 2023 students of Sem 6:

- Held on 28th April,2023 in which 169 students were bid farewell by 185 students of Sem 4 and 69 students of Sem 2.
- The outgoing Sem 6 students were presented with mementos with their individual names inscribed on them.