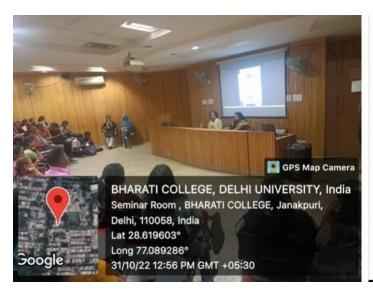

### 1. National Level:

- National Unity Day (31st Oct, 2022) Govt. Of India.
   Talk by Dr. Shakti Madhok on Sardar Patel and Digital Exhibition.
- National Seminar on Revisiting the past to celebrate 'Azadi ka Amrit Mahotsav' (27th and 28th March, 2023.)