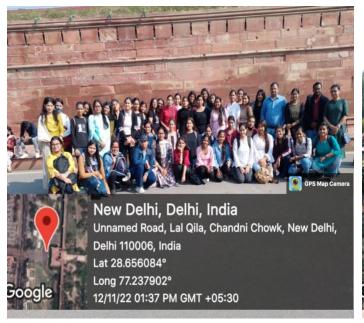

Total number of visits-7.

Made through public transport and tickets, either free or with students' expenses.

- 4. <u>Heritage Walk:</u> Delhi is a historical city with many monuments maintained by the Government of India and walking to the places is a part of the syllabus.
  - Forts of Delhi:
    - Tughlaqabad, Adilabad, Tughlaq Tomb- Sem 5. 14th Oct, 2022-History (H)
    - Red Fort and Jama Masjid- Sem 5. 12th Nov, 2022- History (H)
  - Mehrauli Archeological Park and Qutub Complex:
    - Sem 3 (sec A & B). 22nd Nov, 2022- History (H).
    - Sem 5. 2nd Nov, 2022- History (H).