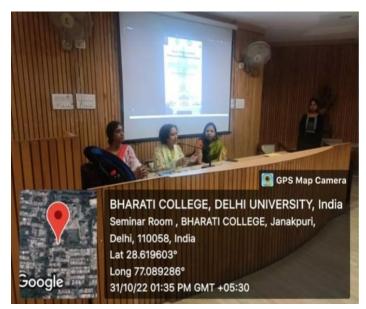

### 1. National Level:

- National Unity Day (31st Oct, 2022) Govt. Of India.
   Talk by Dr. Shakti Madhok on Sardar Patel and Digital Exhibition.
- National Seminar on Revisiting the past to celebrate 'Azadi ka Amrit Mahotsav' (27th and 28th March, 2023.)