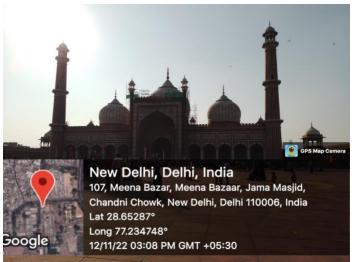

Total number of visits-7.

Made through public transport and tickets, either free or with students' expenses.

- 4. <u>Heritage Walk:</u> Delhi is a historical city with many monuments maintained by the Government of India and walking to the places is a part of the syllabus.
  - Forts of Delhi:
    - Tughlaqabad, Adilabad, Tughlaq Tomb- Sem 5. 14th Oct, 2022-History (H)
    - Red Fort and Jama Masjid- Sem 5. 12th Nov, 2022- History (H)
  - Mehrauli Archeological Park and Qutub Complex:
    - Sem 3 (sec A & B). 22nd Nov, 2022- History (H).
    - Sem 5. 2nd Nov, 2022- History (H).