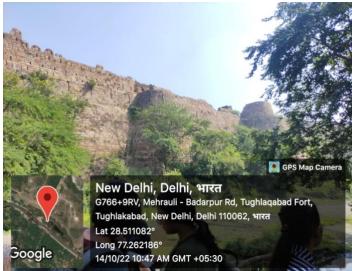

Total number of visits-7.

Made through public transport and tickets, either free or with students' expenses.

- 4. <u>Heritage Walk:</u> Delhi is a historical city with many monuments maintained by the Government of India and walking to the places is a part of the syllabus.
  - Forts of Delhi:
    - Tughlaqabad, Adilabad, Tughlaq Tomb- Sem 5. 14th Oct, 2022-History (H)
    - Red Fort and Jama Masjid- Sem 5. 12th Nov, 2022- History (H)
  - Mehrauli Archeological Park and Qutub Complex:
    - Sem 3 (sec A & B). 22nd Nov, 2022- History (H).
    - Sem 5. 2nd Nov, 2022- History (H).

Detailed reports of the events consisting of the following:Geo tagged pictures of the events and visits (both indoor and outdoor)
Attendance of students

Brief summary of the talks, lectures, exhibitions, visits and heritage walks and outstation trips.