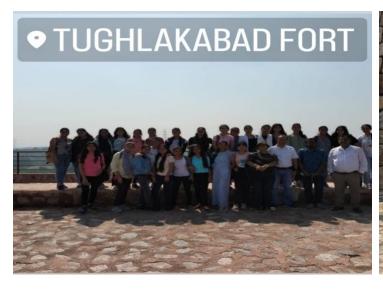

Total number of visits-7.

Made through public transport and tickets, either free or with students' expenses.

- 4. <u>Heritage Walk:</u> Delhi is a historical city with many monuments maintained by the Government of India and walking to the places is a part of the syllabus.
  - Forts of Delhi:
    - Tughlaqabad, Adilabad, Tughlaq Tomb- Sem 5. 14th Oct, 2022-History (H)
    - Red Fort and Jama Masjid- Sem 5. 12th Nov, 2022- History (H)
  - Mehrauli Archeological Park and Qutub Complex:
    - Sem 3 (sec A & B). 22nd Nov, 2022- History (H).
    - Sem 5. 2nd Nov, 2022- History (H).