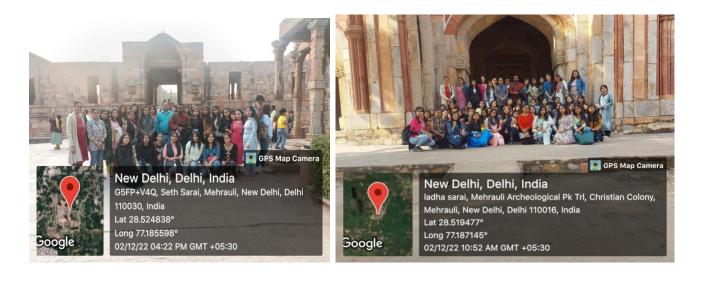

Total number of visits-7.

Made through public transport and tickets, either free or with students' expenses.

- 4. <u>Heritage Walk:</u> Delhi is a historical city with many monuments maintained by the Government of India and walking to the places is a part of the syllabus.
  - Forts of Delhi:
    - Tughlaqabad, Adilabad, Tughlaq Tomb- Sem 5. 14th Oct, 2022-History (H)
    - Red Fort and Jama Masjid- Sem 5. 12th Nov, 2022- History (H)
  - Mehrauli Archeological Park and Qutub Complex:
    - Sem 3 (sec A & B). 22nd Nov, 2022- History (H).
    - Sem 5. 2nd Nov, 2022- History (H).