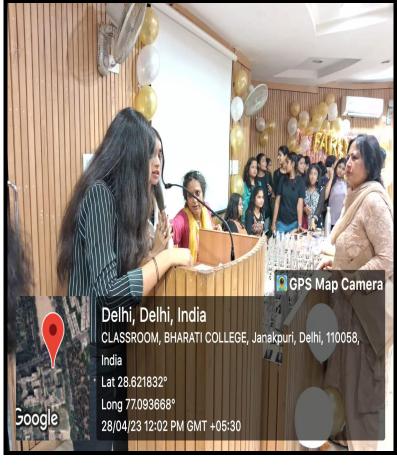

### 7. Farewell for outgoing batch of 2023 students of Sem 6:

- Held on 28th April,2023 in which 169 students were bid farewell by 185 students of Sem 4 and 69 students of Sem 2.
- The outgoing Sem 6 students were presented with mementos with their individual names inscribed on them.