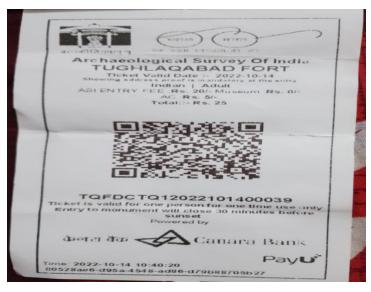

Total number of visits-7.

Made through public transport and tickets, either free or with students' expenses.

- 4. <u>Heritage Walk:</u> Delhi is a historical city with many monuments maintained by the Government of India and walking to the places is a part of the syllabus.
  - Forts of Delhi:
    - Tughlaqabad, Adilabad, Tughlaq Tomb- Sem 5. 14th Oct, 2022-History (H)
    - Red Fort and Jama Masjid- Sem 5. 12th Nov, 2022- History (H)
  - Mehrauli Archeological Park and Qutub Complex:
    - Sem 3 (sec A & B). 22nd Nov, 2022- History (H).
    - Sem 5. 2nd Nov, 2022- History (H).